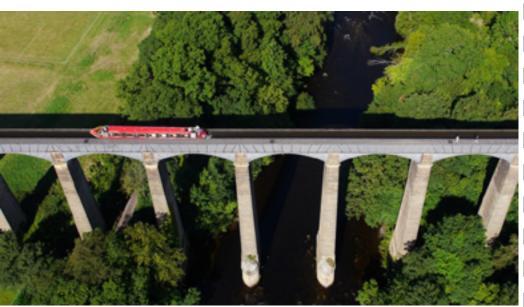

Kew Gardens

Forth Bridge

Angel of the North

Hadrians Wall

Pontcysyllte Aqueduct

Severn Bridge

Designed as a preparation for map reading and to encourage talk around different ways in which places can be portrayed. Why not make class sets of other local and familiar landmarks?