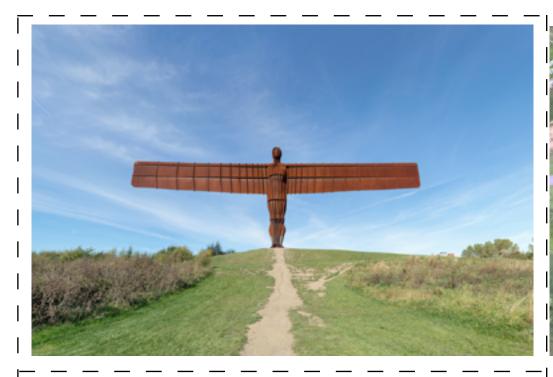

Kew Gardens

Forth Bridge

Angel of the North

Hadrians Wall

Pontcysyllte Aqueduct

Severn Bridge

Designed as a preparation for map reading and to encourage talk around different ways in which places can be portrayed. Why not make class sets of other local and familiar landmarks?