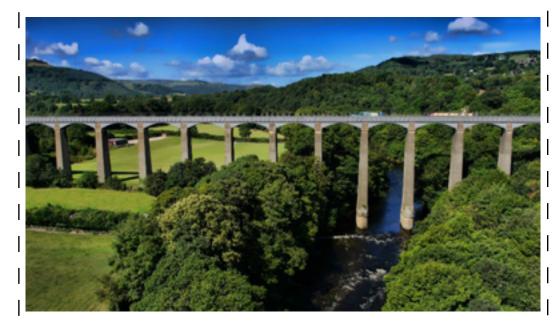

Kew Gardens

Forth Bridge

Angel of the North

Hadrians Wall

Pontcysyllte Aqueduct

Severn Bridge

Designed as a preparation for map reading and to encourage talk around different ways in which places can be portrayed. Why not make class sets of other local and familiar landmarks?