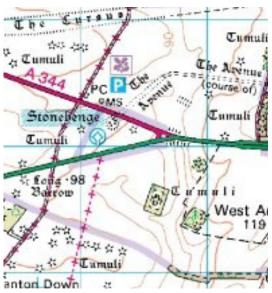

Millenium Dome

Olympic Park

Stonehenge

St Pancras Station

St Paul's Cathedral

Tower of London

Wembley Stadium

Bank of England