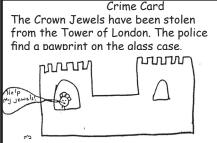

walkie talkie

Crime Card
A treaty is stolen from the Foreign
Office. The police find an envelope
with 'Treaty' written on it in Macavity's
back yard.

Matching crime and alibi cards, playing pairs and making new cards