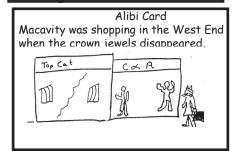

## Macavity the Mystery Cat

Make your own Mystery!

Work in groups.

Look at the Cards.

Some cards have pictures of things a thief might find useful.

Some cards have pictures of things a police detective might need.

Some cards have pictures of things a thief might steal.

Can you sort them out?

Now choose some of the cards to make a story: e.g. " A thief wearing a mask used skeleton keys to steal the number 8 bus..

Prepare your story to tell to other groups.