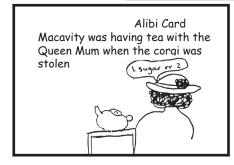

## Macavity the Mystery Cat

Make your own Mystery!

Work in groups.

Look at the Cards.

Some cards have pictures of things a thief might find useful.

Some cards have pictures of things a police detective might need.

Some cards have pictures of things a thief might steal.

Can you sort them out?

Now choose some of the cards to make a story: e.g. " A thief wearing a mask used skeleton keys to steal the number 8 bus..

Prepare your story to tell to other groups.