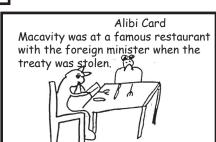

walkie talkie

Crime Card
A treaty is stolen from the Foreign
Office. The police find an envelope
with 'Treaty' written on it in Macavity's
back yard.

Matching crime and alibi cards, playing pairs and making new cards