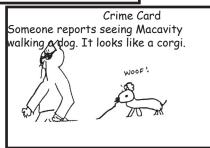

## Macavity the Mystery Cat

Make your own Mystery!

Work in groups.

Look at the Cards.

Some cards have pictures of things a thief might find useful.

Some cards have pictures of things a police detective might need.

Some cards have pictures of things a thief might steal.

Can you sort them out?

Now choose some of the cards to make a story: e.g. " A thief wearing a mask used skeleton keys to steal the number 8 bus..

Prepare your story to tell to other groups.

walkie talkie

Crime Card
A treaty is stolen from the Foreign
Office. The police find an envelope
with 'Treaty' written on it in Macavity's
back yard.

Matching crime and alibi cards, playing pairs and making new cards