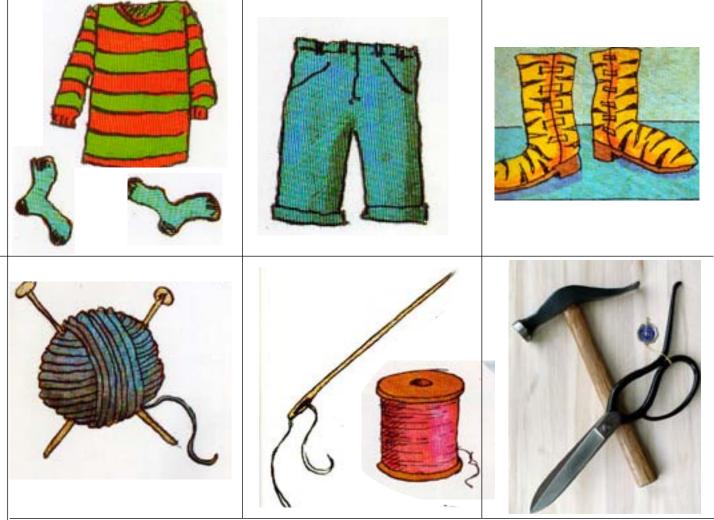

## The Elves and the Shoemaker in Progress

Two Elf boards and cards to collect their clothes, the tools that made them and the noises that were made in the making.

Other possible games are matching the bits of the shoes and the shoes made up, but we only have one set of one shoe and one set of two shoes so more pictures of shoes and bits of shoes would be needed.