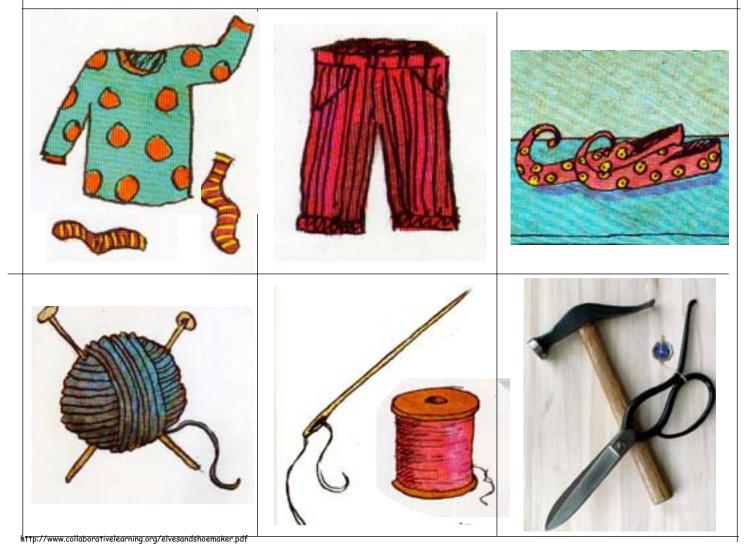

## The Elves and the Shoemaker in Progress

Two Elf boards and cards to collect their clothes, the tools that made them and the noises that were made in the making.

Other possible games are matching the bits of the shoes and the shoes made up, but we only have one set of one shoe and one set of two shoes so more pictures of shoes and bits of shoes would be needed.