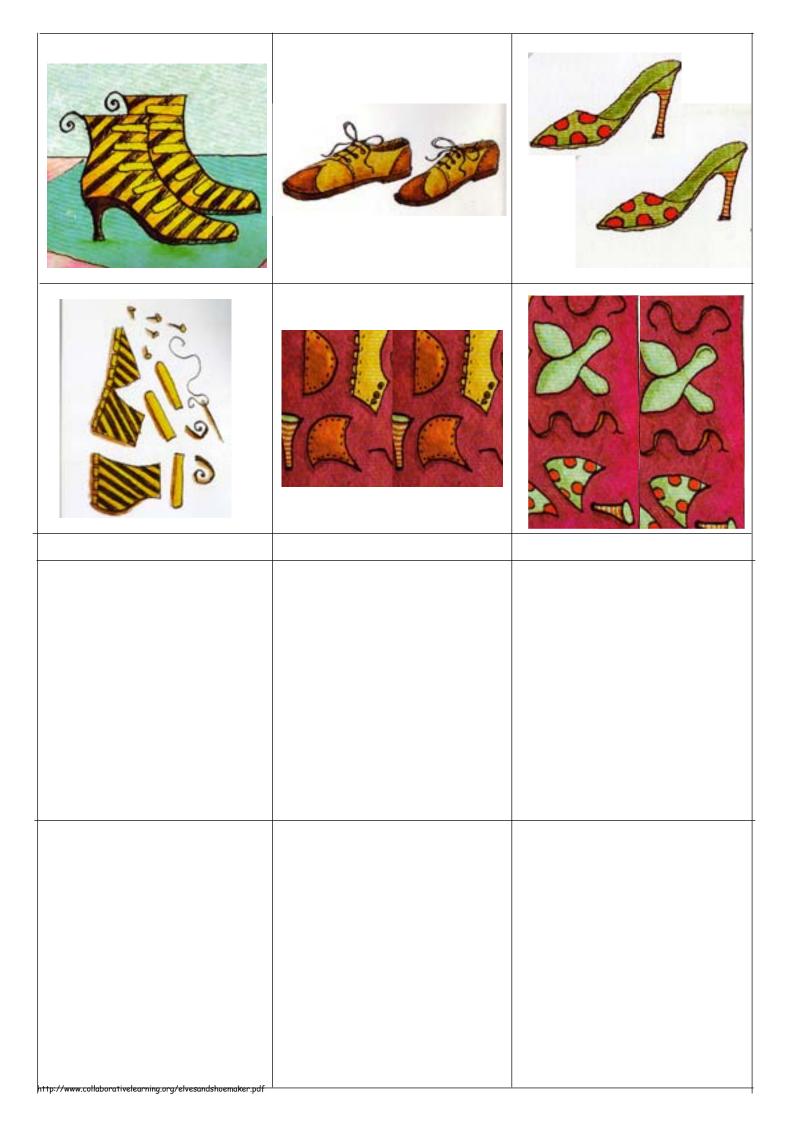

## The Elves and the Shoemaker in Progress

Two Elf boards and cards to collect their clothes, the tools that made them and the noises that were made in the making.

Other possible games are matching the bits of the shoes and the shoes made up, but we only have one set of one shoe and one set of two shoes so more pictures of shoes and bits of shoes would be needed.