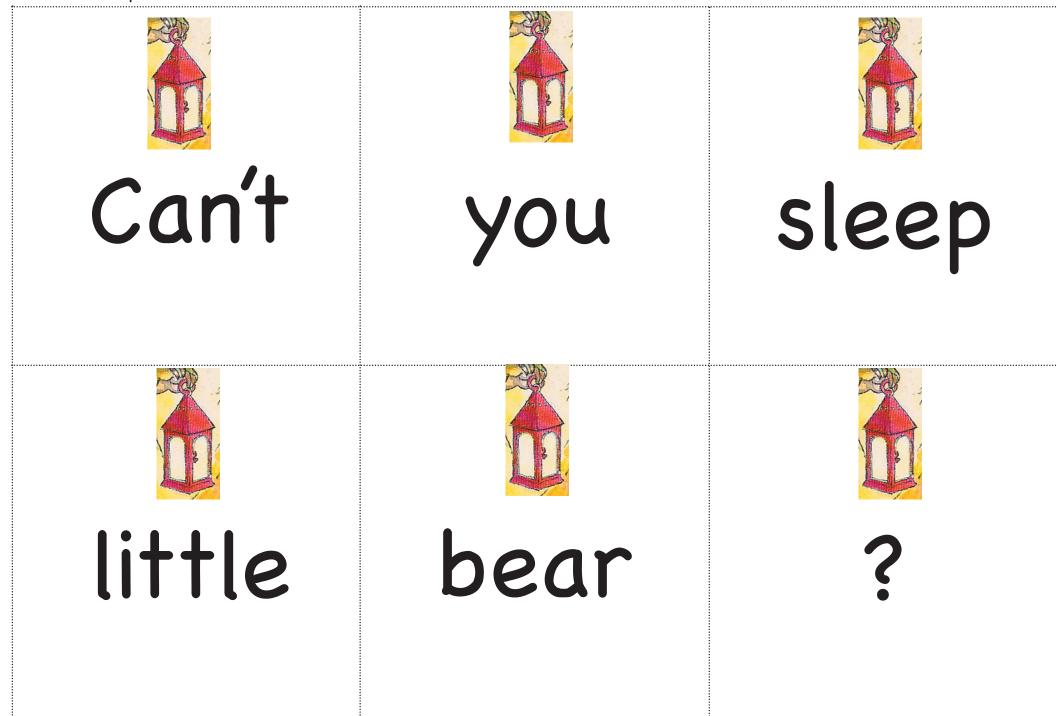

## Instructions

This is a bingo game for 2-4 players (1 to act as a bingo caller).

Each player has the board with the Little Bear asleep.

First the players order the word cards onto the board to make the title of the book asking Little Bear the question.

A bingo caller calls the word and the players have to move the card from the board until the picture of little bear asleep completely appears.

How long does it take to make the Little Bear go to sleep?

Can't You Sleep Little Bear Game Board